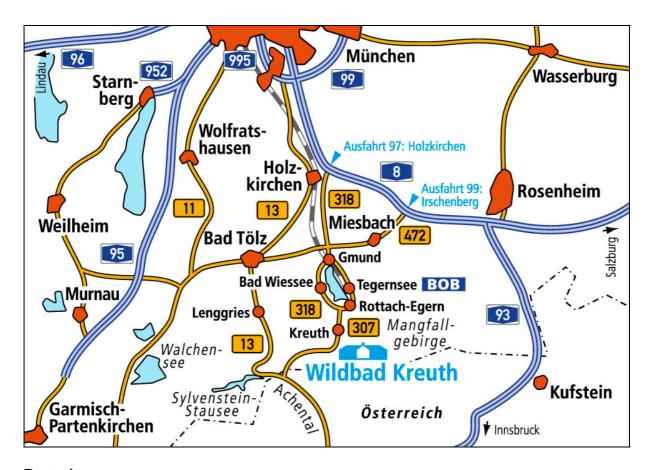

## Map to go to the educationcentre Wildbad Kreuth

## By car

You go on the highway A8 München-Salzburg untill AS 97, than you follow the major road B 318 in direction Tegernsee

when you come to the village Gmund please follow the signpostings to Kreuth (on your way you need to go through the villages Bad Wiessee or Tegernsee and Rottach-Egern), about 1,5 km behind Kreuth you have to turn left to Wildbad Kreuth